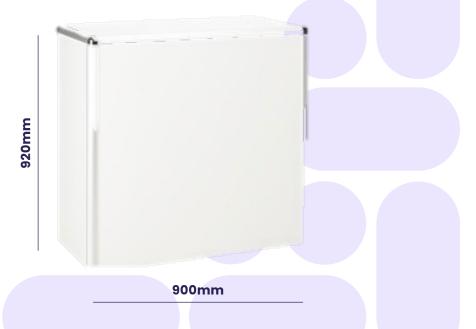

## **Reception Counter Unit**

Front face for a graphics panel is **900mm wide x 920mm high** 

Please note: Low tac graphics should be used to ensure there is no damage to the counter.
Any damage caused will be charged for.