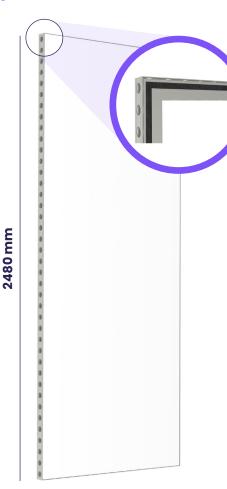

## **Shell Scheme Wall Panel**

The walls comprise of a sustainable modular system which has a seamless effect with white panels.

Total panel size is 992mm wide x 2480mm high Graphics panel size is 986mm wide x 2474mm high

Please note: Low tac graphics should be used to ensure there is no damage to the wall panels. It is not allowed to staple, screw or deface the wall panel. Any damage caused will be charged for.

992mm